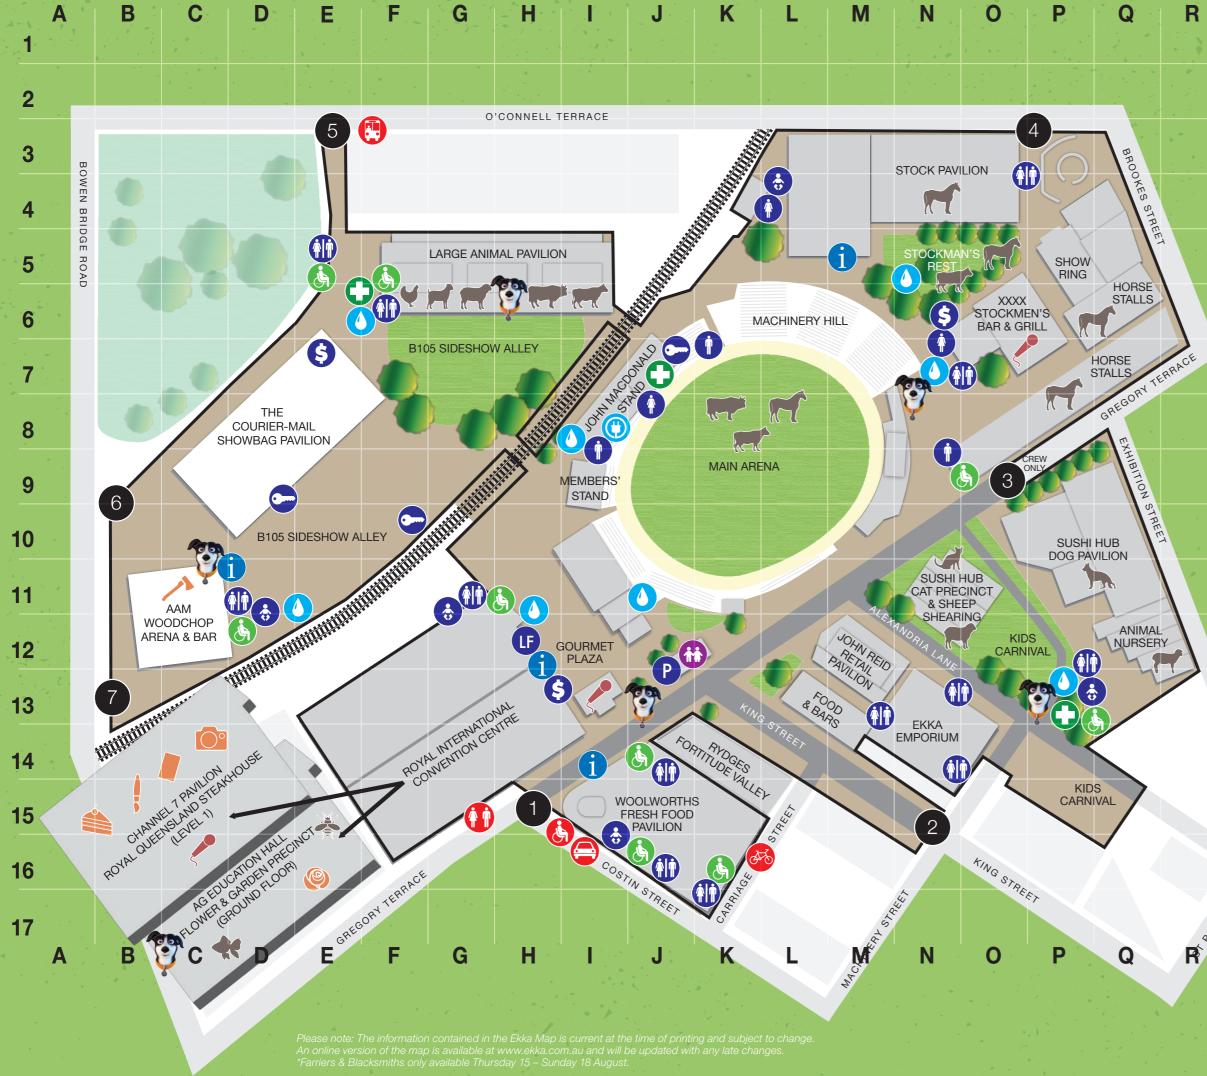

|                                      | Animais                           |             | Entertainment                     |            | Food & Bars                                                                                                      |          |
|--------------------------------------|-----------------------------------|-------------|-----------------------------------|------------|------------------------------------------------------------------------------------------------------------------|----------|
| a ta Transformation                  | Beef Cattle                       | Gnd G-5     | 7 LIVE Studios                    | Lvl1 H-14  | Winghaus                                                                                                         | L-13     |
| •••••••••••••••••••••••••••••••••••• | Dogs presented by Sushi Hub       | P-10        | Esports                           | Lvl1 G-13  | Gourmet Plaza                                                                                                    | I-12     |
|                                      | Cats presented by Sushi Hub       | N-11        | Royal Queensland Cooking Stag     |            | James Squire Plaza Bar                                                                                           | H-10     |
|                                      | Cradle-a-Chick                    | Gnd G-6     | presented by Saveful              | J-14       | Kuhl-Cher Coffee                                                                                                 | M-14     |
|                                      |                                   |             | Main Stage                        | Lvl1 F-13  |                                                                                                                  | IVI-14   |
| 2                                    | Dairy Cattle                      | Lvl1 H-5    | EkkaNITES Night Show              |            | Queensland Country Women's                                                                                       | -<br>1-8 |
|                                      | Dairy Goats                       | Lvl1 G-5    | ¥                                 | L-8        | Association                                                                                                      | 1-0      |
|                                      | Fish                              | C-17        | Multicultural Music Stage         | I-13       | Royal Queensland Steakhouse<br>presented by Kilcoy Global Foods L                                                | VI1 H-12 |
|                                      | Horses                            | L-8         | Natural Fibres Fashion Parade     |            |                                                                                                                  | VII H-13 |
| 3                                    | Poultry, Pigeons, Birds & Eggs    | Gnd G-5     | presented by Channel 7            | Lvl1 F-13  | Royal Queensland Cooking Stage presented by Saveful                                                              | J-14     |
|                                      | Ekka Animal Nursery               | Q-12        | Venomous Snake & Reptile Show     |            |                                                                                                                  |          |
|                                      | Sheep                             | Lvl2 H-5    | XXXX Stockmen's Bar & Grill St    | age 0-6    | Woolworths Fresh Food Pavilion                                                                                   | I-15     |
|                                      | Sheep                             |             |                                   |            | Claw                                                                                                             | L-13     |
| 4                                    | Exhibits/Displays                 |             | Education                         |            | 3 Bros Korean Bistro                                                                                             | M-14     |
| - <b></b>                            |                                   |             | Education on Show                 | F-15       | Ekka Tuckshop                                                                                                    | J-14     |
|                                      | Arts & Cookery                    | Lvl1 G-13   | Get Kids Cooking                  |            | Nugg Shack                                                                                                       | J-12     |
|                                      | District & School Produce Exhibit | ts Gnd H-14 | with Australian Eggs              | Gnd C-17   | Smokehouse                                                                                                       | K-13     |
| 5                                    | Farriers & Blacksmiths*           | N-5         | Harvest to Home: A Grain Story    | Gnd C-17   | Bar Gusto                                                                                                        | J-14     |
|                                      | Fleece Display                    | Gnd H-14    | Little Backyard Farmers presen    | ted        | Axeman's Bar                                                                                                     | B-11     |
|                                      | Floristry                         | Gnd F-14    | by Somerville House               | Gnd G13    | and the second |          |
|                                      | Flower & Garden                   | Gnd H-13    | Norco Grass to Glass Experienc    | e H-5      | XXXX Stockmen's Bar & Grill                                                                                      | 0-6      |
| 6                                    | Flower Crowns                     | Gnd F-14    | Norco Milking Barn                | H-5        | Retail                                                                                                           |          |
| and <b>O</b> peration                |                                   |             | Horsing Around Show               |            |                                                                                                                  |          |
|                                      | Heritage Exhibition               | Lvl1 G-12   | presented by QOTT                 | P-5        | Ekka Emporium                                                                                                    | N-13     |
|                                      | Queensland                        |             |                                   | . 7        | Sushi Hub Cat Precinct                                                                                           |          |
| 7                                    | Government Precinct               | Lvl1 H-12   | Sheep Shearing                    | N-11       | & Sheep Shearing                                                                                                 | N-11     |
| a da <b>la</b> parte da              | Quilts Across Queensland          |             | Chauthara                         |            | John Reid Retail Pavilion                                                                                        | M-12     |
|                                      | presented by Pillow Talk          | Lvl1 G-13   | Showbags                          |            | King Street                                                                                                      | M-15     |
|                                      | School Garden & Scarecrow         | Gnd E-14    | The Courier-Mail Showbag Pavilion | 1 D-8      | Woolworths Fresh Food Pavilion                                                                                   | I-15     |
| 0                                    | AAM Woodchop Arena                | C-11        |                                   |            |                                                                                                                  |          |
| 8                                    |                                   |             | Media Activations                 |            | Gnd = Ground Floor                                                                                               |          |
|                                      | Rides                             |             | 4BC Radio                         | H-13       |                                                                                                                  |          |
|                                      | Kids Carnival                     | 0-12, Q-15  | ABC Radio                         | H-12       | LvI1= Level One                                                                                                  |          |
| 0                                    | B105 Sideshow Alley               | E-10, G-7   | B105 Radio                        | N-10       | LvI2 = Level Two                                                                                                 |          |
| 9                                    |                                   |             | Channel 7                         | Lvl1 H-14  |                                                                                                                  |          |
|                                      |                                   |             |                                   |            |                                                                                                                  |          |
| 10<br>11                             | COUN                              |             |                                   | 7          |                                                                                                                  |          |
|                                      |                                   | GIIY        | HEAKI                             |            |                                                                                                                  |          |
| 12                                   |                                   |             |                                   | EENSI      | LAND SHOW                                                                                                        |          |
| 13                                   | Gates                             |             | S ATM                             |            | Bus Drop Off/ Pick Up                                                                                            |          |
|                                      | information Booths                |             | - Lockers                         |            | Taxi / Rideshare                                                                                                 |          |
|                                      |                                   |             | Lockers                           |            | Taxi / Rideshare                                                                                                 |          |
| 14                                   | Toilets                           |             | First Aid                         |            | 🚯 Disabled Drop Off/ Pi                                                                                          | ck Up    |
|                                      | 🚺 Female Toilet                   |             | 🕐 Mobile Phone Chargi             | ing        | Public Drop Off                                                                                                  |          |
|                                      |                                   |             |                                   |            |                                                                                                                  |          |
| 15                                   | 🚹 Male Toilet                     |             | LF Lost & Found                   |            | 🚳 Bike Racks                                                                                                     |          |
|                                      | Disabled Toilet                   |             | 👬 Keep Kids Safe Progr            | an         | 🚺 Urban Utilities Water S                                                                                        | Stations |
| 16                                   | 🐣 Parent's Room                   |             | P Police Station                  |            | Milo's Magic                                                                                                     |          |
|                                      |                                   |             | Reaf Carthle                      |            |                                                                                                                  |          |
|                                      | Woodchop                          |             | Beef Cattle                       |            | Lambs                                                                                                            |          |
| 17                                   | 🭥 Flower & Garden                 |             | Dairy Cattle                      |            | Cats                                                                                                             |          |
| $\mathbf{T} \in \mathbf{T}$          | Quilts                            |             | Fleece Breeds                     |            | Dogs                                                                                                             |          |
|                                      | Creative Arts                     |             | Y Poultry, Pigeons, B             | irds & Fac |                                                                                                                  |          |
|                                      |                                   |             |                                   |            |                                                                                                                  |          |
|                                      | Photography                       |             | Goats                             |            | 🔆 Bees                                                                                                           |          |

Horses

Cookery

Animals Entertainment

S

TER

S

T

Food & Bars