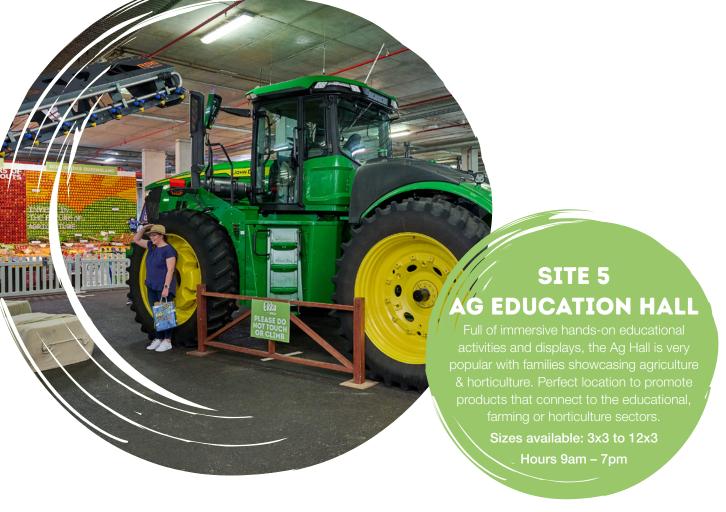

- SIDESHOW ALLEY
- AG EDUCATION HALL
- **EKKA EMPORIUM**

- 2 KIDS CARNIVAL
- GREGORY TERRACE
- ALEXANDRIA LANE

- WOOLWORTHS FRESH FOOD PAVILION
- JOHN REID PAVILION
- BUSHMAN'S TRADING POST

- GOURMET PLAZA
- 8 MACHINERY HILL
- KING STREET