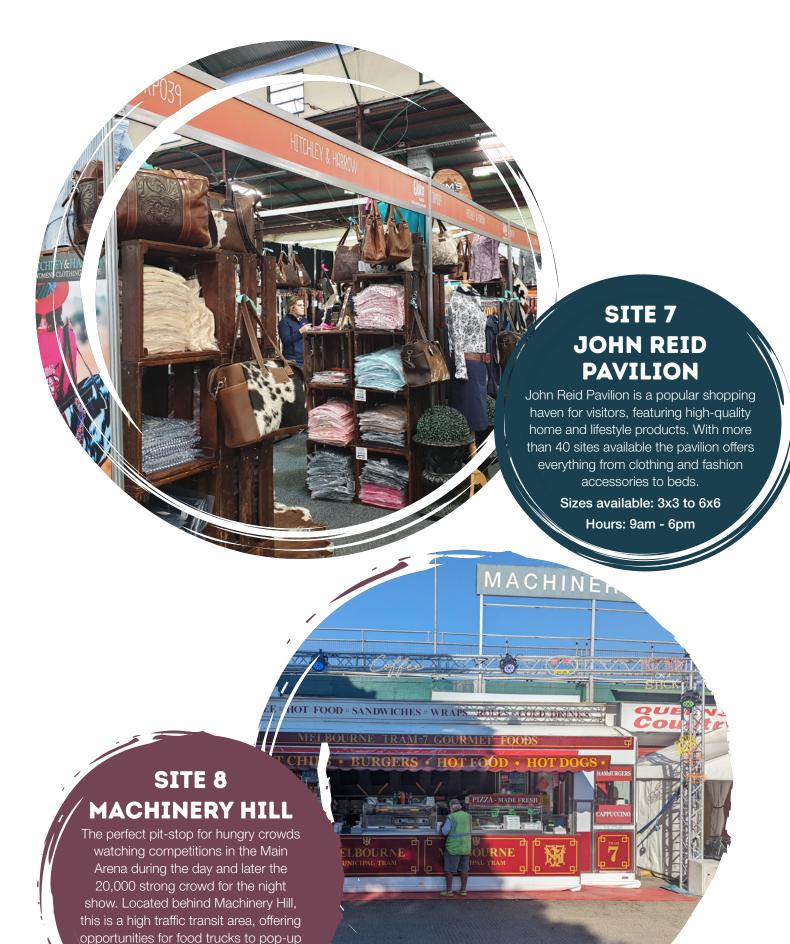

- SIDESHOW ALLEY
- AG EDUCATION HALL
- **EKKA EMPORIUM**

- 2 KIDS CARNIVAL
- GREGORY TERRACE
- ALEXANDRIA LANE

- WOOLWORTHS FRESH FOOD PAVILION
- JOHN REID PAVILION
- BUSHMAN'S TRADING POST

- GOURMET PLAZA
- 8 MACHINERY HILL
- KING STREET