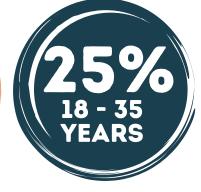

# 400,000 ON AVERAGE ATTEND EKKA

**ATTENDEES** 

**33%** 

25%
YOUNGER
SINKS/DINKS

27% EMPTY NESTERS

AGE

2%
UNDER
18 YEARS

33% 36-50 YEARS 27% 51 - 65 YEARS