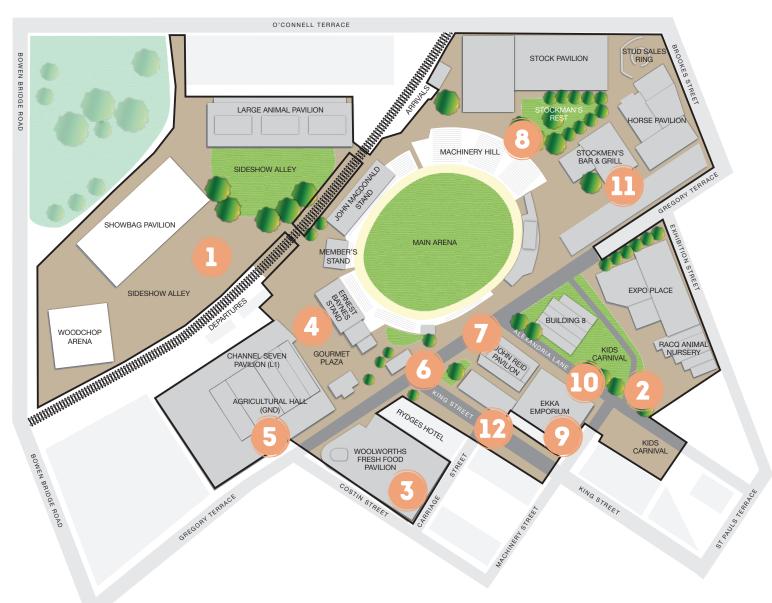

- SIDESHOW ALLEY
- AG EDUCATION HALL
- **EKKA EMPORIUM**

- 2 KIDS CARNIVAL
- GREGORY TERRACE
- ALEXANDRIA LANE

- WOOLWORTHS FRESH FOOD PAVILION
- JOHN REID PAVILION
- BUSHMAN'S TRADING POST

- GOURMET PLAZA
- 8 MACHINERY HILL
- KING STREET