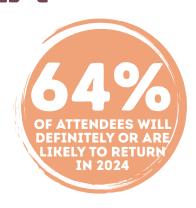

# 400,000 ON AVERAGE ATTEND EKKA

**ATTENDEES** 

**33%** 

25%
YOUNGER
SINKS/DINKS

27% EMPTY NESTERS

AGE

2%
UNDER
18 YEARS

33% 36-50 YEARS 27% 51 - 65 YEARS