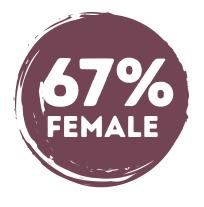

# 400,000 ON AVERAGE ATTEND EKKA

**ATTENDEES** 

**33%** 

25%
YOUNGER
SINKS/DINKS

27% EMPTY NESTERS

AGE

2%
UNDER
18 YEARS

33% 36-50 YEARS 27% 51 - 65 YEARS