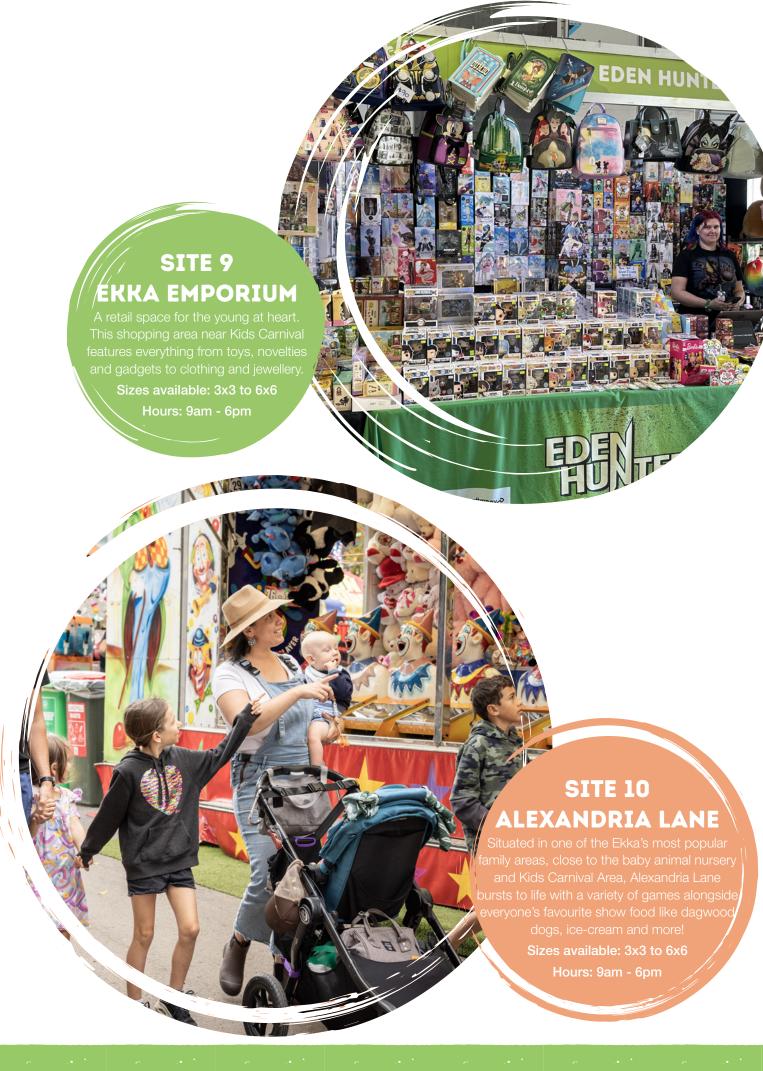

- SIDESHOW ALLEY
- AG EDUCATION HALL
- **EKKA EMPORIUM**

- 2 KIDS CARNIVAL
- GREGORY TERRACE
- ALEXANDRIA LANE

- WOOLWORTHS FRESH FOOD PAVILION
- JOHN REID PAVILION
- BUSHMAN'S TRADING POST

- GOURMET PLAZA
- 8 MACHINERY HILL
- KING STREET