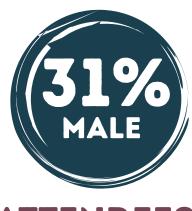

# 400,000 ON AVERAGE ATTEND EKKA

**ATTENDEES** 

**33%** 

25%
YOUNGER
SINKS/DINKS

27% EMPTY NESTERS

AGE

2%
UNDER
18 YEARS

33% 36-50 YEARS 27% 51 - 65 YEARS