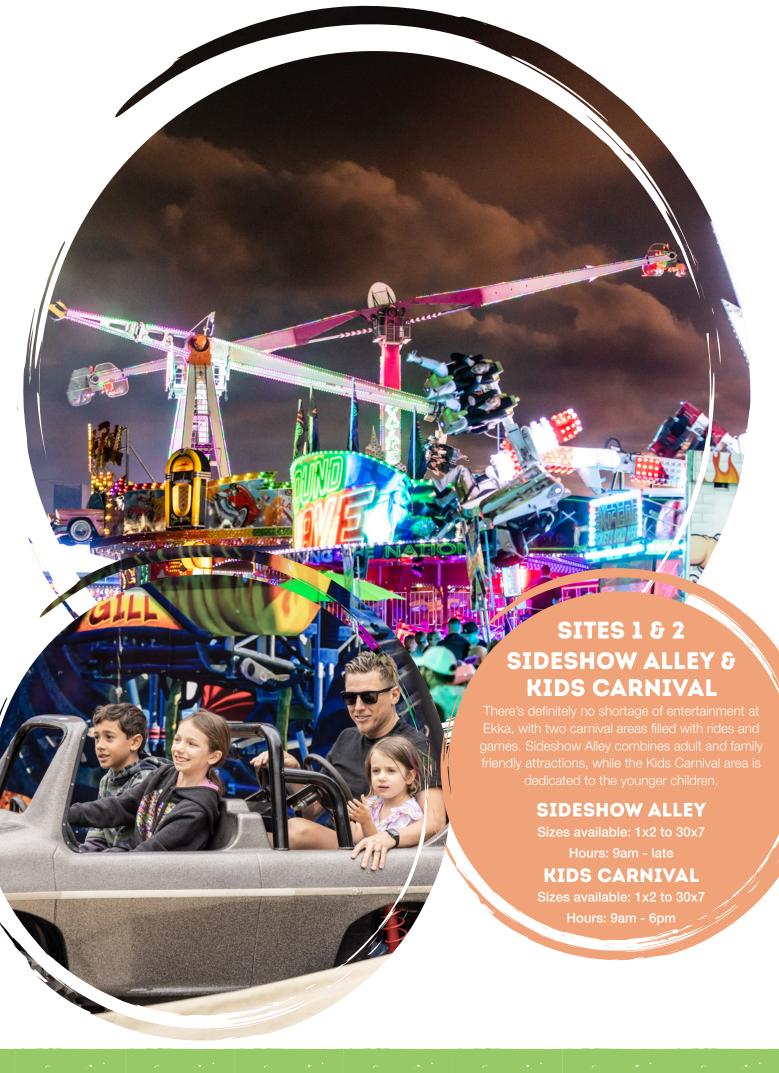

- SIDESHOW ALLEY
- AG EDUCATION HALL
- **EKKA EMPORIUM**

- 2 KIDS CARNIVAL
- GREGORY TERRACE
- ALEXANDRIA LANE

- WOOLWORTHS FRESH FOOD PAVILION
- JOHN REID PAVILION
- BUSHMAN'S TRADING POST

- GOURMET PLAZA
- 8 MACHINERY HILL
- KING STREET