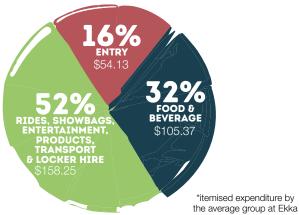

# **DAILY VISITOR SPEND**

**BREAKDOWN OF VISITOR SPEND\*** 

**REACH: 3,396,390 REACH: 7.219.777** 

**REACH: 333,427** 

**REACH: 192,915** 