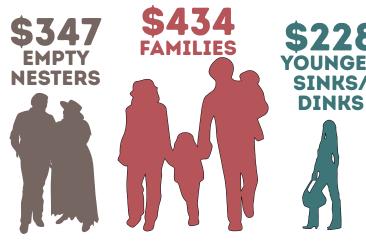

# 400,000 ON AVERAGE ATTEND EKKA

**ATTENDEES** 

**33%** 

25%
YOUNGER
SINKS/DINKS

27% EMPTY NESTERS

AGE

2%
UNDER
18 YEARS

33% 36-50 YEARS 27% 51 - 65 YEARS