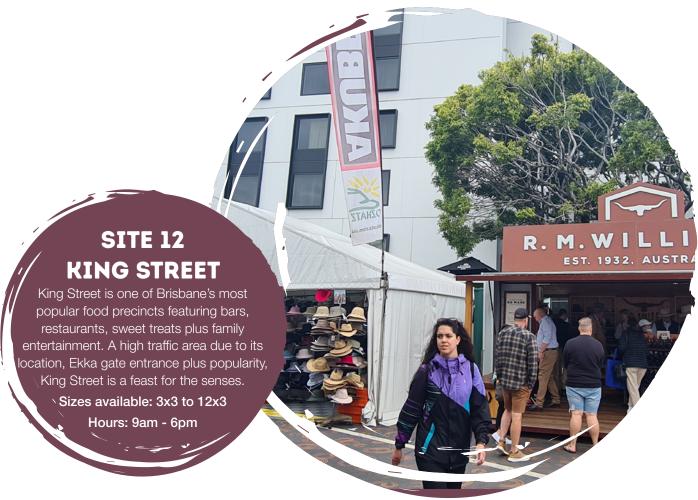

- SIDESHOW ALLEY
- AG EDUCATION HALL
- **EKKA EMPORIUM**

- 2 KIDS CARNIVAL
- GREGORY TERRACE
- ALEXANDRIA LANE

- WOOLWORTHS FRESH FOOD PAVILION
- JOHN REID PAVILION
- BUSHMAN'S TRADING POST

- GOURMET PLAZA
- 8 MACHINERY HILL
- KING STREET