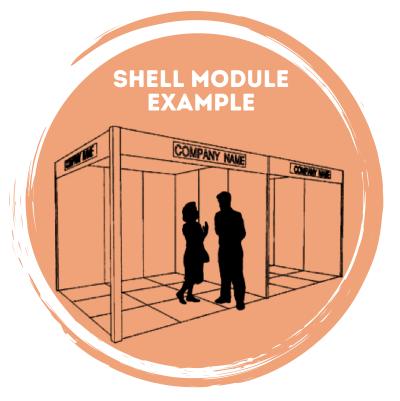

## **PAVILION - SHELL MODULE**

Includes walls, company name signage, lighting and one x 4-amp power point.