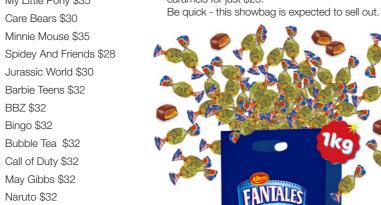

### FANTALE FRENZY

If you're scrambling to get your hands on the popular discontinued Fantale Iollies, look no further! A new Fantales showbag is coming to the Ekka, offering 1kg of the fan favourite chocolate-covered caramels for just \$25.