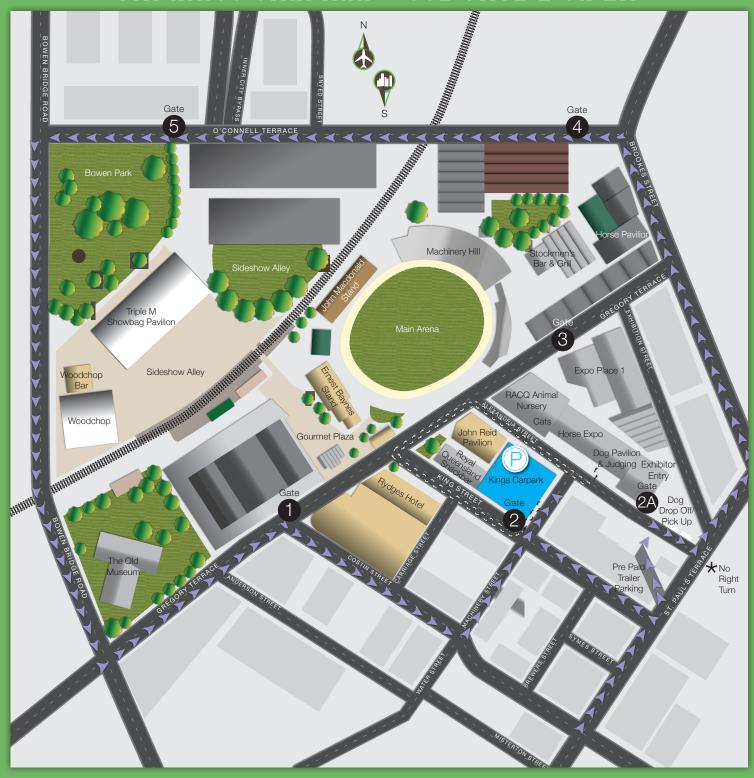

### CANINE MAPS 2018 VIA KINGS CARPARK – USE GATE 2 OR 2A

### SINGLE VEHICLES ONLY – BEST PARKING

LOCATION: King Street Car Park – Cnr King Street and Alexandria Lane

OPEN: 24 hours a dav

COST: \$35 a day – payable on exit BOOKING: No pre-booking, 275 parking spaces available each day of show

Exhibitors who are entering with a vehicle without a trailer, will be able to park in the newly constructed King Street car park (max height 2.2m), just one street adjacent to where the competition will take place. Please note, parking in the King Street car park can't be pre-booked - there are 275 parking spaces available each day of show. Exhibitors can then directly enter the Showgrounds through Gate 2 located adjacent to the car park before a short walk to the Dog Pavilion.

### SINGLE VEHICLES ONLY - BEST PARKING

LOCATION: King Street Car Park – Cnr King Street and Machinery Street OPEN: 24 hours a day

COST: \$35 a day - payable on exit

BOOKING: NO PRE-BOOKING, 275 parking spaces available each day

### OTHER PARKING OPTIONS:

- Metro Parking, Royal Brisbane and Women's Hospital, 20 Butterfield St, Herston
- Secure Parking, Valley Metro, 230 Brunswick St, Fortitude Valley
- Secure Parking, McWhirters, Warner and Ballow Sts, Fortitude Valley
- Secure Parking, 55 Little Edward St, Spring Hill (entry via Hope St)