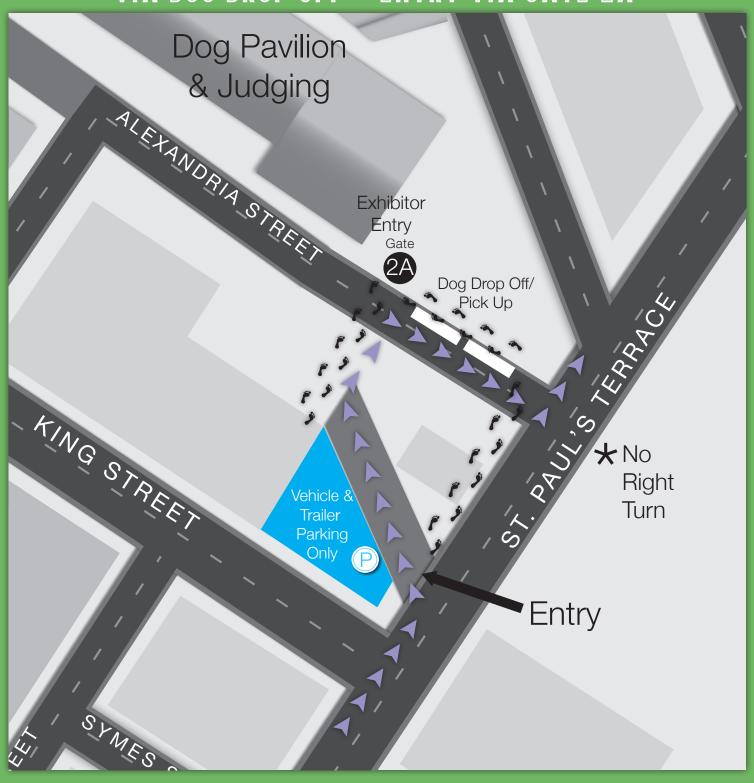

# CANINE MAPS 2018 VIA DOG DROP OFF - ENTRY VIA GATE 2A

### VEHICLES WITH A DOG TRAILER – BEST PARKING

LOCATION: Canine drop off pick up area (only for those with a trailer)

- Parking Area
- Dog Drop Off / Pick Up
- Pedestrian/Trolley Access
  - ★ No right turn into St Paul's Toe

### DROP OFF / PICK UP

The drop-off and pick-up point is located on Alexandria Street and is accessible via the vehicle and trailer parking area located off St Pauls Terrace. Please refer to the maps on pages 2 and 3.

The location of the pick-up / drop-off point will ensure an easy process to get your canines to the correct location.

### **PARKING**

Exhibitors will have access to closer and more convenient parking for this year's Ekka.

For the first time, exhibitors with a vehicle and dog trailer can park in the designated canine pick up and drop off area, located on Alexandria Street, opening from 6am. If you have pre-booked a car and trailer park, it is directly accessible from St Pauls Terrace.